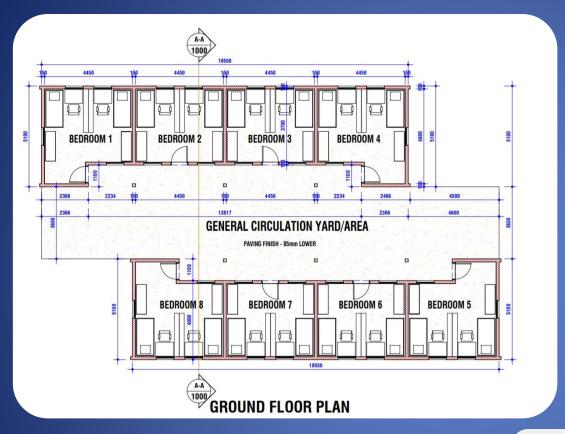

#### **SUBSIDY HOUSING**

42 SQM – TWO BEDROOM

#### **GAP HOUSING**

52 SQM – TWO BEDROOM