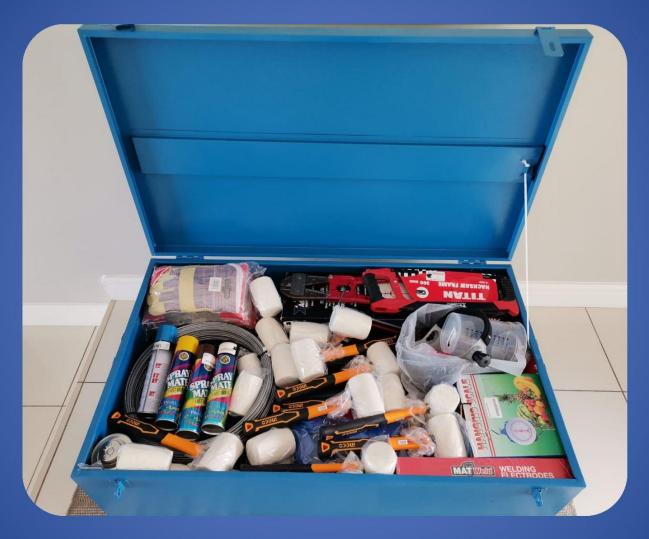

#### TOOL BOX

OPEN THE CONTAINER – AND START WORKING NO NEED TO LEAVE SITE TO PURCHASE ANYTHING