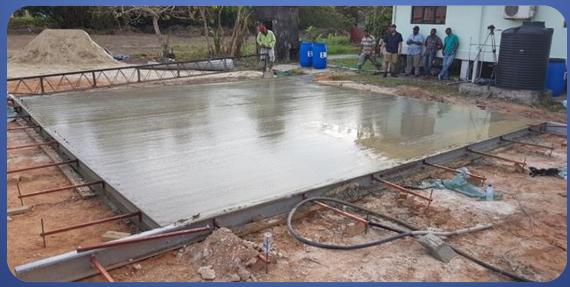

## FILL FORMWORK

#### REMOVE FORMWORK NEXT DAY

#### REMOVE FORMWORK NEXT DAY

TWO HOURS STRIP
RE-USABLE - RE-ERECT ON NEXT FOUNDATION

moladi