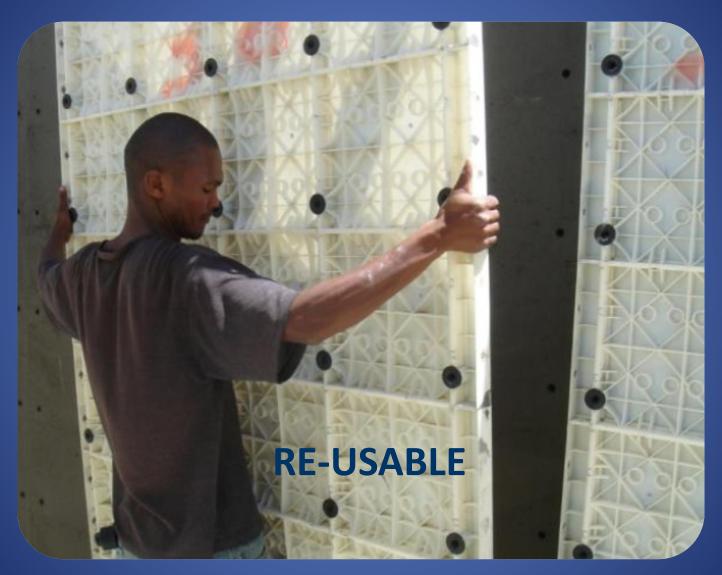

#### REMOVE FORMWORK NEXT DAY

#### REMOVE FORMWORK NEXT DAY

TWO HOURS STRIP
RE-USABLE - RE-ERECT ON NEXT FOUNDATION

moladi